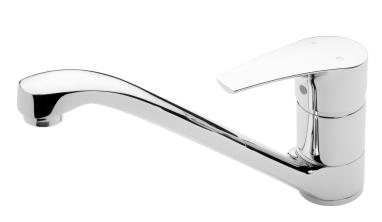

## EcoMix Cast Spout Sink Mixer - OBSOLETE

| PRODUCT CODE                  | VECM011                                          |
|-------------------------------|--------------------------------------------------|
|                               |                                                  |
| COLOUR/FINISHES               | Chrome                                           |
| FEATURES                      | Large Bore Supply<br>Swivel spout                |
| PRESSURE TYPE                 | All Pressures                                    |
| MINIMUM PRESSURE              | 17kPa                                            |
| MAXIMUM PRESSURE              | 500kPa (As per NZ Building Code AS/NZ<br>3500.1) |
| WELS RATING - MAINS PRESSURE  | 4 Star (7L/min)                                  |
| WELS RATING - LOW<br>PRESSURE | 1 Star (13L/min)                                 |
| CARTRIDGE/HEADWORKS           | HiFlo Cartridge                                  |
| MAXIMUM TEMPERATURE           | 65°C                                             |
| PLUMBING CONNECTION           | 15mm                                             |
| SPOUT REACH                   | 220mm                                            |
| CERTIFICATION                 | WaterMark Certified                              |