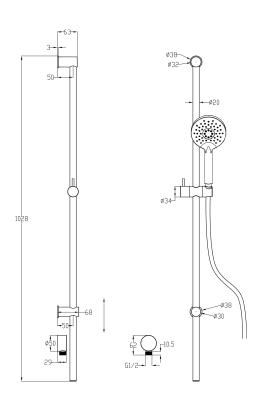

## Storm Slide Shower – 3 Function

| PRODUCT CODE                 | VST63R                                                                                                                   |
|------------------------------|--------------------------------------------------------------------------------------------------------------------------|
| FEATURES                     | 3 Function ABS Handpiece<br>Adjustable Wall Fixings – Max 960mm<br>Centres<br>Lead-free 304 Stainless Steel Construction |
| COLOUR/FINISHES              | Brushed Black (PVD) Chrome Brushed Gunmetal (PVD) Brushed Copper (PVD) Brushed Stainless (304) Brushed Brass (PVD)       |
| PRESSURE TYPE                | Mains Pressure only                                                                                                      |
| WELS RATING - MAINS PRESSURE | 3 Star (8.5L/min)                                                                                                        |
| MINIMUM PRESSURE             | 150kPa                                                                                                                   |
| MAXIMUM PRESSURE             | 500kPa (As per NZ Building Code AS/NZ 3500.1)                                                                            |
| MAXIMUM TEMPERATURE          | 65°C                                                                                                                     |
| PLUMBING CONNECTION          | 15mm                                                                                                                     |
|                              |                                                                                                                          |