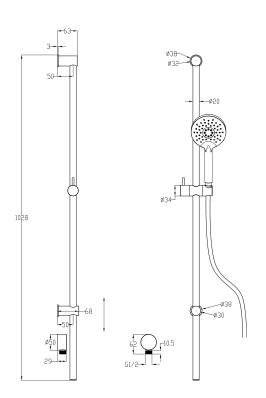

## Storm Slide Shower – 3 Function

| PRODUCT CODE                 | VST63R                                                                                      |
|------------------------------|---------------------------------------------------------------------------------------------|
| COLOUR/FINISHES              | Chrome Brushed Gunmetal (PVD) Brushed Copper (PVD) Brushed Nickel (PVD) Brushed Brass (PVD) |
| FEATURES                     | Adjustable Wall Fixings – Max 960mm<br>Centres                                              |
| PRESSURE TYPE                | Mains Pressure only                                                                         |
| WELS RATING - MAINS PRESSURE | 3 Star (8.5L/min)                                                                           |
| MINIMUM PRESSURE             | 150kPa                                                                                      |
| MAXIMUM PRESSURE             | 500kPa (As per NZ Building Code AS/NZ<br>3500.1)                                            |
| MAXIMUM TEMPERATURE          | 65°C                                                                                        |
| PLUMBING CONNECTION          | 15mm                                                                                        |
|                              |                                                                                             |