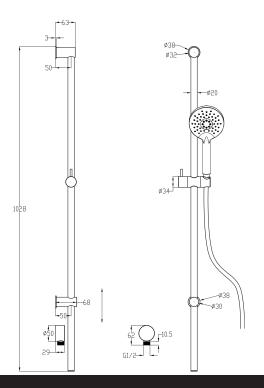

## Storm Slide Shower – 3 Function

| PRODUCT CODE                 | VST63RBB                                                                                                        |
|------------------------------|-----------------------------------------------------------------------------------------------------------------|
| COLOUR/FINISHES              | Brushed Brass (PVD) Chrome Brushed Gunmetal (PVD) Brushed Copper (PVD) Brushed Nickel (PVD) Brushed Brass (PVD) |
| FEATURES                     | Adjustable Wall Fixings – Max 960mm<br>Centres                                                                  |
| PRESSURE TYPE                | Mains Pressure only                                                                                             |
| WELS RATING - MAINS PRESSURE | 3 Star (8.5L/min)                                                                                               |
| MINIMUM PRESSURE             | 150kPa                                                                                                          |
| MAXIMUM PRESSURE             | 500kPa (As per NZ Building Code AS/NZ 3500.1)                                                                   |
| MAXIMUM TEMPERATURE          | 65°C                                                                                                            |
| PLUMBING CONNECTION          | 15mm                                                                                                            |

Specifications and dimensions correct at time of publication however are subject to change without notice. Please refer to physical product prior to installation.

Installation instructions for this product are available from the product page on vodaplumbingware.co.nz