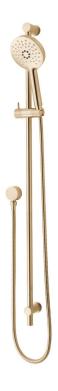

## Storm Slide Shower – 3 Function

| PRODUCT CODE                 | VST63RBB                                                                                                        |
|------------------------------|-----------------------------------------------------------------------------------------------------------------|
| COLOUR/FINISHES              | Brushed Brass (PVD) Chrome Brushed Gunmetal (PVD) Brushed Copper (PVD) Brushed Nickel (PVD) Brushed Brass (PVD) |
| FEATURES                     | Adjustable Wall Fixings – Max 960mm<br>Centres                                                                  |
| PRESSURE TYPE                | Mains Pressure only                                                                                             |
| WELS RATING - MAINS PRESSURE | 3 Star (8.5L/min)                                                                                               |
| MINIMUM PRESSURE             | 150kPa                                                                                                          |
| MAXIMUM PRESSURE             | 500kPa (As per NZ Building Code AS/NZ 3500.1)                                                                   |
| MAXIMUM TEMPERATURE          | 65°C                                                                                                            |
| PLUMBING CONNECTION          | 15mm                                                                                                            |