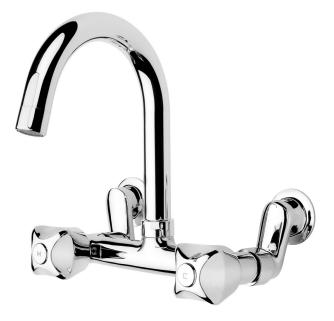

## Proline Gooseneck Sink Faucet

100/230mm

205mm

140mm

65mm

140mm

186mm

90mm

| PRODUCT CODE                    | VPLN131                                          |
|---------------------------------|--------------------------------------------------|
|                                 |                                                  |
| COLOUR/FINISHES                 | Chrome                                           |
| FEATURES                        | Brass construction                               |
| HEADWORKS                       | Standard                                         |
| PRESSURE TYPE                   | All Pressures                                    |
| MINIMUM PRESSURE                | 17kPa                                            |
| MAXIMUM PRESSURE                | 500kPa (As per NZ Building Code AS/NZ<br>3500.1) |
| WELS RATING - MAINS<br>PRESSURE | 3 Star (9L/min)                                  |
| WELS RATING - LOW<br>PRESSURE   | 4 Star (7L/min)                                  |
| CARTRIDGE/HEADWORKS             | European Headworks                               |
| MAXIMUM TEMPERATURE             | 65°C                                             |
| PLUMBING CONNECTION             | 15mm                                             |
| SPOUT REACH                     | 140mm (from tap body)<br>205mm (from Wall)       |
| CERTIFICATION                   | WaterMark Certified                              |