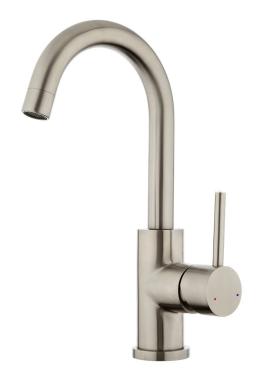

## Stainless Minimal Gooseneck Basin Mixer

| PRODUCT CODE                  | VSS024                                           |
|-------------------------------|--------------------------------------------------|
|                               |                                                  |
| COLOUR/FINISHES               | Brushed Stainless (304)                          |
| FEATURES                      | Swivel spout                                     |
| SPOUT REACH                   | 134mm                                            |
| SPOUT TYPE                    | Swivel                                           |
| PRESSURE TYPE                 | All Pressures                                    |
| MINIMUM PRESSURE              | 35kPa                                            |
| MAXIMUM PRESSURE              | 500kPa (As per NZ Building Code AS/NZ<br>3500.1) |
| WELS RATING - MAINS PRESSURE  | 5 Star (6L/min)                                  |
| WELS RATING - LOW<br>PRESSURE | 4 Star (7L/min)                                  |
| CARTRIDGE/HEADWORKS           | European Ceramic Cartridge                       |
| PLUMBING CONNECTION           | 15mm                                             |
| MAXIMUM TEMPERATURE           | 65°C                                             |
|                               |                                                  |