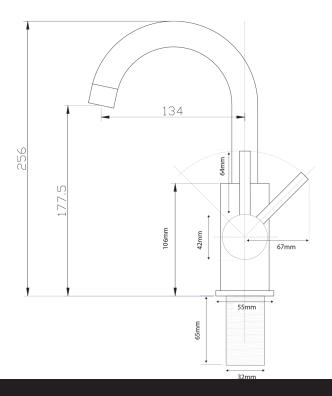

## Stainless Minimal Gooseneck Basin Mixer

| PRODUCT CODE                  | VSS024                                           |
|-------------------------------|--------------------------------------------------|
|                               |                                                  |
| COLOUR/FINISHES               | Brushed Stainless (304)                          |
| FEATURES                      | Swivel spout                                     |
| SPOUT REACH                   | 134mm                                            |
| SPOUT TYPE                    | Swivel                                           |
| PRESSURE TYPE                 | All Pressures                                    |
| MINIMUM PRESSURE              | 35kPa                                            |
| MAXIMUM PRESSURE              | 500kPa (As per NZ Building Code AS/NZ<br>3500.1) |
| WELS RATING - MAINS PRESSURE  | 5 Star (6L/min)                                  |
| WELS RATING - LOW<br>PRESSURE | 4 Star (7L/min)                                  |
| CARTRIDGE/HEADWORKS           | European Ceramic Cartridge                       |
| PLUMBING CONNECTION           | 15mm                                             |
| MAXIMUM TEMPERATURE           | 65°C                                             |
|                               |                                                  |

Specifications and dimensions correct at time of publication however are subject to change without notice. Please refer to physical product prior to installation.

Installation instructions for this product are available from the product page on vodaplumbingware.co.nz