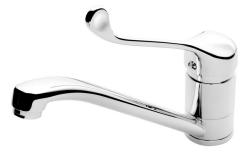

## EcoCare Sink Mixer

| PRODUCT CODE                    | VEC10CH                                          |
|---------------------------------|--------------------------------------------------|
|                                 |                                                  |
| COLOUR/FINISHES                 | Chrome                                           |
| FEATURES                        | Large Bore Supply<br>Swivel spout                |
| PRESSURE TYPE                   | All Pressures                                    |
| MINIMUM PRESSURE                | 17kPa                                            |
| MAXIMUM PRESSURE                | 500kPa (As per NZ Building Code AS/NZ<br>3500.1) |
| WELS RATING - MAINS<br>PRESSURE | 4 Star (7L/min)                                  |
| WELS RATING - LOW<br>PRESSURE   | 2 Star (11.5L/min)                               |
| CARTRIDGE/HEADWORKS             | HiFlo Cartridge                                  |
| MAXIMUM TEMPERATURE             | 65°C                                             |
| PLUMBING CONNECTION             | 15mm                                             |
| SPOUT REACH                     | 210mm                                            |
| CERTIFICATION                   | WaterMark Certified                              |