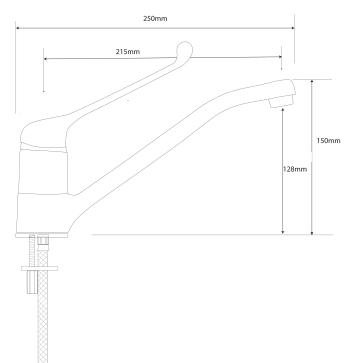

## EcoCare Sink Mixer

| PRODUCT CODE                    | VEC10CH                                          |
|---------------------------------|--------------------------------------------------|
|                                 |                                                  |
| COLOUR/FINISHES                 | Chrome                                           |
| FEATURES                        | Large Bore Supply<br>Swivel spout                |
| PRESSURE TYPE                   | All Pressures                                    |
| MINIMUM PRESSURE                | 17kPa                                            |
| MAXIMUM PRESSURE                | 500kPa (As per NZ Building Code AS/NZ<br>3500.1) |
| WELS RATING - MAINS<br>PRESSURE | 4 Star (7L/min)                                  |
| WELS RATING - LOW<br>PRESSURE   | 2 Star (11.5L/min)                               |
| CARTRIDGE/HEADWORKS             | HiFlo Cartridge                                  |
| MAXIMUM TEMPERATURE             | 65°C                                             |
| PLUMBING CONNECTION             | 15mm                                             |
| SPOUT REACH                     | 210mm                                            |
| CERTIFICATION                   | WaterMark Certified                              |

Specifications and dimensions correct at time of publication however are subject to change without notice. Please refer to physical product prior to installation.

Installation instructions for this product are available from the product page on vodaplumbingware.co.nz