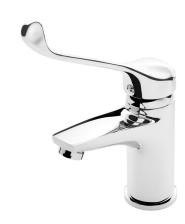

## EcoCare Basin Mixer

| PRODUCT CODE                  | VEC20CH             |
|-------------------------------|---------------------|
|                               |                     |
| COLOUR/FINISHES               | Chrome              |
| PRESSURE TYPE                 | All Pressures       |
| MINIMUM PRESSURE              | 17kPa               |
| WELS RATING - MAINS PRESSURE  | 4 Star (7L/min)     |
| WELS RATING - LOW<br>PRESSURE | 1 Star (12.5L/min)  |
| CARTRIDGE/HEADWORKS           | HiFlo Cartridge     |
| MAXIMUM TEMPERATURE           | 65°C                |
| PLUMBING CONNECTION           | 15mm                |
| SPOUT REACH                   | 105mm               |
| CERTIFICATION                 | WaterMark Certified |