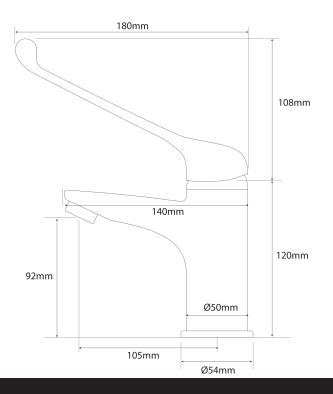

## EcoCare Basin Mixer

| PRODUCT CODE                  | VEC20CH             |
|-------------------------------|---------------------|
|                               |                     |
| COLOUR/FINISHES               | Chrome              |
| PRESSURE TYPE                 | All Pressures       |
| MINIMUM PRESSURE              | 17kPa               |
| WELS RATING - MAINS PRESSURE  | 4 Star (7L/min)     |
| WELS RATING - LOW<br>PRESSURE | 1 Star (12.5L/min)  |
| CARTRIDGE/HEADWORKS           | HiFlo Cartridge     |
| MAXIMUM TEMPERATURE           | 65°C                |
| PLUMBING CONNECTION           | 15mm                |
| SPOUT REACH                   | 105mm               |
| CERTIFICATION                 | WaterMark Certified |