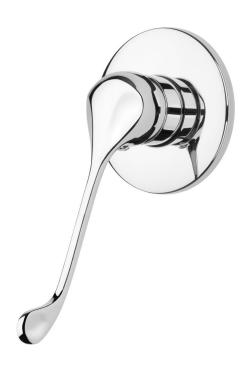

## EcoCare Shower Mixer

| COLOUR/FINISHES  PRESSURE TYPE  All Pressures  MINIMUM PRESSURE  MAXIMUM PRESSURE  500kPa (As per 3500.1)  CARTRIDGE/HEADWORKS  MAXIMUM TEMPERATURE  65°C  PLUMBING CONNECTION  15mm |                          |
|--------------------------------------------------------------------------------------------------------------------------------------------------------------------------------------|--------------------------|
| PRESSURE TYPE  MINIMUM PRESSURE  MAXIMUM PRESSURE  MAXIMUM PRESSURE  500kPa (As per 3500.1)  CARTRIDGE/HEADWORKS  HiFlo Cartridge  MAXIMUM TEMPERATURE  65°C                         |                          |
| MINIMUM PRESSURE  35kPa  MAXIMUM PRESSURE  500kPa (As per 3500.1)  CARTRIDGE/HEADWORKS  HiFlo Cartridge  MAXIMUM TEMPERATURE  65°C                                                   |                          |
| MAXIMUM PRESSURE  500kPa (As per 3500.1)  CARTRIDGE/HEADWORKS  HiFlo Cartridge  MAXIMUM TEMPERATURE  65°C                                                                            |                          |
| 3500.1)  CARTRIDGE/HEADWORKS HIFlo Cartridg  MAXIMUM TEMPERATURE 65°C                                                                                                                |                          |
| MAXIMUM TEMPERATURE 65°C                                                                                                                                                             | r NZ Building Code AS/NZ |
|                                                                                                                                                                                      | е                        |
| PLUMBING CONNECTION 15mm                                                                                                                                                             |                          |
|                                                                                                                                                                                      |                          |
| FACEPLATE DIAMETER 116mm                                                                                                                                                             |                          |
| CERTIFICATION WaterMark Co                                                                                                                                                           | rtified                  |