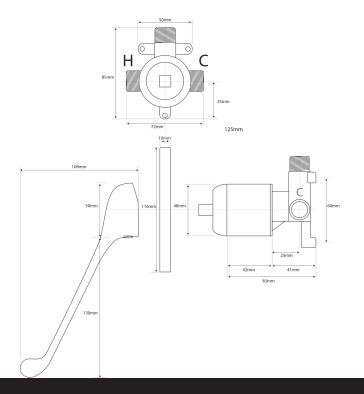

Specifications and dimensions correct at time of publication however are subject to change without notice. Please refer to physical product prior to installation.

Installation instructions for this product are available from the product page on vodaplumbingware.co.nz