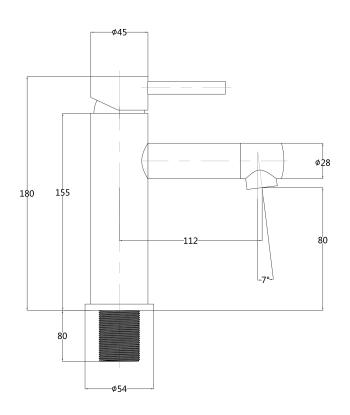

## EcoMinimal Basin Mixer

| PRODUCT CODE                 | VMIN20                                                                  |
|------------------------------|-------------------------------------------------------------------------|
| COLOUR/FINISHES              | Chrome<br>Matte Black<br>Brushed Stainless (304)<br>Brushed Brass (PVD) |
| FEATURES                     | Lead-free 304 Stainless Steel Construction                              |
| PRESSURE TYPE                | Mains Pressure only                                                     |
| MINIMUM PRESSURE             | 150kPa                                                                  |
| MAXIMUM PRESSURE             | 500kPa (As per NZ Building Code AS/NZ 3500.1)                           |
| WELS RATING - MAINS PRESSURE | 4 Star (6.5L/min)                                                       |
| MAXIMUM TEMPERATURE          | 65°C                                                                    |
| PLUMBING CONNECTION          | 15mm                                                                    |