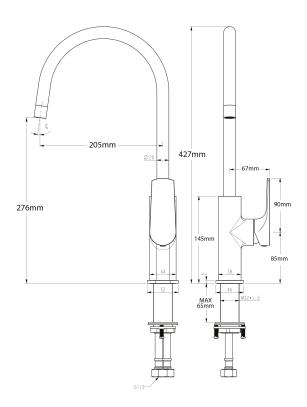

## Tide Gooseneck Sink Mixer

| PRODUCT CODE                  | VTD11                                                                              |
|-------------------------------|------------------------------------------------------------------------------------|
| COLOUR/FINISHES               | Chrome Brushed Gunmetal (PVD) Matte Black Brushed Nickel (PVD) Brushed Brass (PVD) |
| FEATURES                      | 360 Degree Swivel Spout<br>ColdStart Technology<br>DR Brass Mixer Body             |
| PRESSURE TYPE                 | All Pressures                                                                      |
| MINIMUM PRESSURE              | 35kPa                                                                              |
| MAXIMUM PRESSURE              | 500kPa (As per NZ Building Code AS/NZ 3500.1)                                      |
| WELS RATING - MAINS PRESSURE  | 3 Star (8L/min)                                                                    |
| WELS RATING - LOW<br>PRESSURE | 3 Star (8L/min)                                                                    |
| MAXIMUM TEMPERATURE           | 65°C                                                                               |
| PLUMBING CONNECTION           | 15mm                                                                               |
| CERTIFICATION                 | WaterMark Certified                                                                |
| SPOUT REACH                   | 205mm                                                                              |