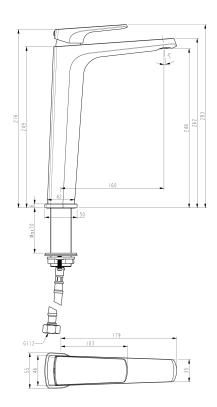

## Tide High Rise Basin Mixer

| PRODUCT CODE                 | VTD22                                                                              |
|------------------------------|------------------------------------------------------------------------------------|
| COLOUR/FINISHES              | Chrome Brushed Gunmetal (PVD) Matte Black Brushed Nickel (PVD) Brushed Brass (PVD) |
| FEATURES                     | DR Brass Mixer Body                                                                |
| PRESSURE TYPE                | All Pressures                                                                      |
| MINIMUM PRESSURE             | 35kPa                                                                              |
| MAXIMUM PRESSURE             | 500kPa (As per NZ Building Code AS/NZ 3500.1)                                      |
| WELS RATING - MAINS PRESSURE | 4 Star (6.5L/min)                                                                  |
| WELS RATING - LOW PRESSURE   | 3 Star (7.5L/min)                                                                  |
| MAXIMUM TEMPERATURE          | 65°C                                                                               |
| PLUMBING CONNECTION          | 15mm                                                                               |
| SPOUT REACH                  | 160mm                                                                              |
| CERTIFICATION                | WaterMark Certified                                                                |
|                              |                                                                                    |