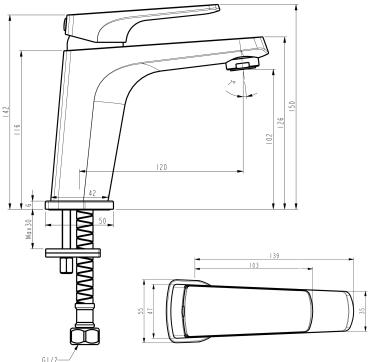

## Tide Basin Mixer

|  | PRODUCT CODE                 | VTD20                                                                                          |
|--|------------------------------|------------------------------------------------------------------------------------------------|
|  | COLOUR/FINISHES              | Chrome<br>Brushed Gunmetal (PVD)<br>Matte Black<br>Brushed Nickel (PVD)<br>Brushed Brass (PVD) |
|  | FEATURES                     | DR Brass Mixer Body                                                                            |
|  | PRESSURE TYPE                | All Pressures                                                                                  |
|  | MINIMUM PRESSURE             | 35kPa                                                                                          |
|  | MAXIMUM PRESSURE             | 500kPa (As per NZ Building Code AS/NZ<br>3500.1)                                               |
|  | WELS RATING - MAINS PRESSURE | 4 Star (7L/min)                                                                                |
|  | WELS RATING - LOW PRESSURE   | 3 Star (8.5L/min)                                                                              |
|  | MAXIMUM TEMPERATURE          | 65°C                                                                                           |
|  | PLUMBING CONNECTION          | 15mm                                                                                           |
|  | SPOUT REACH                  | 120mm                                                                                          |
|  | CERTIFICATION                | WaterMark Certified                                                                            |
|  |                              |                                                                                                |