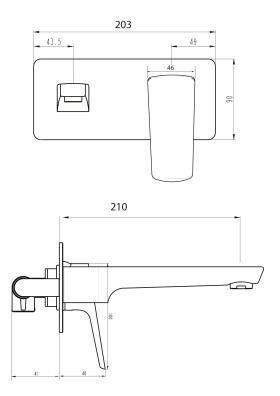

## Tide Wall Mounted Basin Mixer

| PRODUCT CODE                  | VTD21                                                                                          |
|-------------------------------|------------------------------------------------------------------------------------------------|
| COLOUR/FINISHES               | Chrome<br>Brushed Gunmetal (PVD)<br>Matte Black<br>Brushed Nickel (PVD)<br>Brushed Brass (PVD) |
| PRESSURE TYPE                 | All Pressures                                                                                  |
| MINIMUM PRESSURE              | 35kPa                                                                                          |
| MAXIMUM PRESSURE              | 500kPa (As per NZ Building Code AS/NZ 3500.1)                                                  |
| WELS RATING - MAINS PRESSURE  | 4 Star (6.5L/min)                                                                              |
| WELS RATING - LOW<br>PRESSURE | 4 Star (7L/min)                                                                                |
| MAXIMUM TEMPERATURE           | 65°C                                                                                           |
| PLUMBING CONNECTION           | 15mm                                                                                           |
| SPOUT REACH                   | 210mm                                                                                          |
|                               |                                                                                                |

Specifications and dimensions correct at time of publication however are subject to change without notice. Please refer to physical product prior to installation.

Installation instructions for this product are available from the product page on vodaplumbingware.co.nz