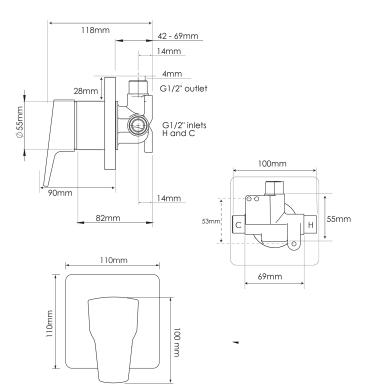

## Tide Shower Mixer with VORTEX Technology

| PRODUCT CODE                 | VTD40                                                                                          |
|------------------------------|------------------------------------------------------------------------------------------------|
| COLOUR/FINISHES              | Chrome<br>Brushed Gunmetal (PVD)<br>Matte Black<br>Brushed Nickel (PVD)<br>Brushed Brass (PVD) |
| FEATURES                     | Brass construction VORTEX technology                                                           |
| FACEPLATE DIMENSIONS [W X H] | 110mm x 110mm                                                                                  |
| PRESSURE TYPE                | All Pressures<br>Unequal/Low Pressure                                                          |
| MINIMUM PRESSURE             | 17kPa                                                                                          |
| MAXIMUM PRESSURE             | 500kPa (As per NZ Building Code AS/NZ 3500.1)                                                  |
| MAXIMUM TEMPERATURE          | 65°C                                                                                           |
| CARTRIDGE/HEADWORKS          | European Ceramic Cartridge                                                                     |
| PLUMBING CONNECTION          | 15mm                                                                                           |