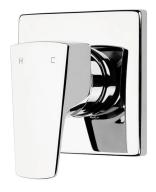

## Tide Shower Mixer with VORTEX Technology

| PRODUCT CODE                 | VTD40CH                                                                            |
|------------------------------|------------------------------------------------------------------------------------|
| COLOUR/FINISHES              | Chrome Brushed Gunmetal (PVD) Matte Black Brushed Nickel (PVD) Brushed Brass (PVD) |
| FEATURES                     | Brass construction VORTEX technology                                               |
| FACEPLATE DIMENSIONS [W X H] | 110mm x 110mm                                                                      |
| PRESSURE TYPE                | All Pressures<br>Unequal/Low Pressure                                              |
| MINIMUM PRESSURE             | 17kPa                                                                              |
| MAXIMUM PRESSURE             | 500kPa (As per NZ Building Code AS/NZ 3500.1)                                      |
| MAXIMUM TEMPERATURE          | 65°C                                                                               |
| CARTRIDGE/HEADWORKS          | European Ceramic Cartridge                                                         |
| PLUMBING CONNECTION          | 15mm                                                                               |