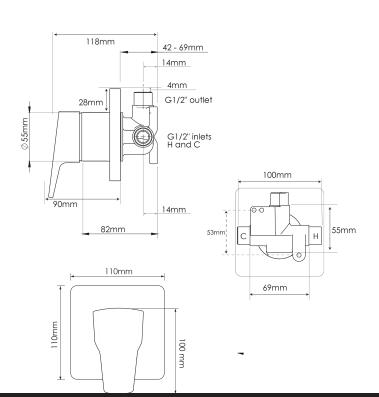

## Tide Shower Mixer with VORTEX Technology

| PRODUCT CODE                 | VTD40CH                                                                            |
|------------------------------|------------------------------------------------------------------------------------|
| COLOUR/FINISHES              | Chrome Brushed Gunmetal (PVD) Matte Black Brushed Nickel (PVD) Brushed Brass (PVD) |
| FEATURES                     | Brass construction VORTEX technology                                               |
| FACEPLATE DIMENSIONS [W X H] | 110mm x 110mm                                                                      |
| PRESSURE TYPE                | All Pressures<br>Unequal/Low Pressure                                              |
| MINIMUM PRESSURE             | 17kPa                                                                              |
| MAXIMUM PRESSURE             | 500kPa (As per NZ Building Code AS/NZ 3500.1)                                      |
| MAXIMUM TEMPERATURE          | 65°C                                                                               |
| CARTRIDGE/HEADWORKS          | European Ceramic Cartridge                                                         |
| PLUMBING CONNECTION          | 15mm                                                                               |

Specifications and dimensions correct at time of publication however are subject to change without notice. Please refer to physical product prior to installation.

Installation instructions for this product are available from the product page on vodaplumbingware.co.nz