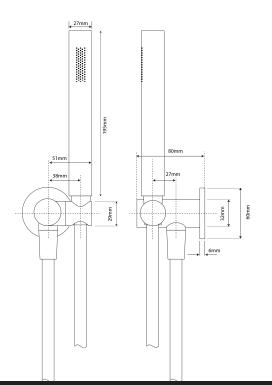

## Storm Wall Mounted Shower Kit

| PRODUCT CODE                    | VWH1RBB                                                                                                 |
|---------------------------------|---------------------------------------------------------------------------------------------------------|
| COLOUR/FINISHES                 | Chrome<br>Brushed Gunmetal (PVD)<br>Brushed Copper (PVD)<br>Brushed Nickel (PVD)<br>Brushed Brass (PVD) |
| SHOWER HOSE                     | 1.5 meter Stainless steel Coil Hose                                                                     |
| PRESSURE TYPE                   | All Pressures                                                                                           |
| MINIMUM PRESSURE                | 35kPa                                                                                                   |
| MAXIMUM PRESSURE                | 500kPa (As per NZ Building Code AS/NZ<br>3500.1)                                                        |
| MAXIMUM TEMPERATURE             | 65°C                                                                                                    |
| PLUMBING CONNECTION             | 15mm                                                                                                    |
| WELS RATING - MAINS<br>PRESSURE | 3 Star (8.5L/min)                                                                                       |
| WELS RATING - LOW<br>PRESSURE   | 3 Star (9.0L/min)                                                                                       |

Specifications and dimensions correct at time of publication however are subject to change without notice. Please refer to physical product prior to installation.

Installation instructions for this product are available from the product page on vodaplumbingware.co.nz