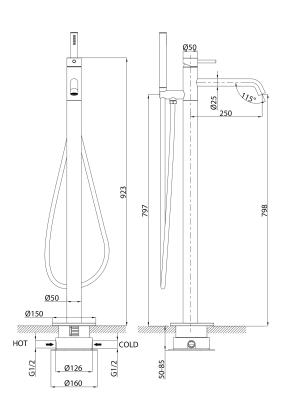

## Storm Floor Mounted Bath Mixer with Hand Shower

| PRODUCT CODE                 | VST95                                                                                                              |
|------------------------------|--------------------------------------------------------------------------------------------------------------------|
| COLOUR/FINISHES              | Brushed Black (PVD) Chrome Brushed Gunmetal (PVD) Brushed Copper (PVD) Brushed Stainless (304) Brushed Brass (PVD) |
| FEATURES                     | Lead-free 304 Stainless Steel Construction                                                                         |
| PRESSURE TYPE                | Mains Pressure only                                                                                                |
| WELS RATING - MAINS PRESSURE | 3 Star (8.5L/min)                                                                                                  |
| MINIMUM PRESSURE             | 150kPa                                                                                                             |
| MAXIMUM PRESSURE             | 500kPa (As per NZ Building Code AS/NZ 3500.1)                                                                      |
| MAXIMUM TEMPERATURE          | 65°C                                                                                                               |
| PLUMBING CONNECTION          | 15mm                                                                                                               |
| SPOUT HEIGHT                 | 798mm                                                                                                              |
| SPOUT REACH                  | 250mm                                                                                                              |