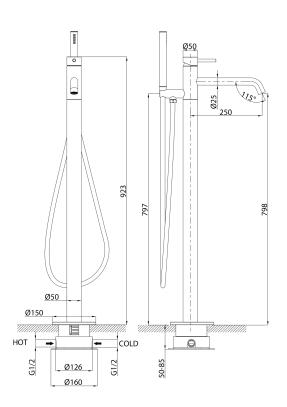

## Storm Floor Mounted Bath Mixer with Hand Shower

| PRODUCT CODE                 | VST95                                                                                    |
|------------------------------|------------------------------------------------------------------------------------------|
| COLOUR/FINISHES              | Chrome Brushed Gunmetal (PVD) Brushed Copper (PVD) Brushed Stainless Brushed Brass (PVD) |
| FEATURES                     | Lead-free 304 Stainless Steel Construction                                               |
| PRESSURE TYPE                | Mains Pressure only                                                                      |
| WELS RATING - MAINS PRESSURE | 3 Star (8.5L/min)                                                                        |
| MINIMUM PRESSURE             | 150kPa                                                                                   |
| MAXIMUM PRESSURE             | 500kPa (As per NZ Building Code AS/NZ 3500.1)                                            |
| MAXIMUM TEMPERATURE          | 65°C                                                                                     |
| PLUMBING CONNECTION          | 15mm                                                                                     |
| SPOUT HEIGHT                 | 798mm                                                                                    |
| SPOUT REACH                  | 250mm                                                                                    |