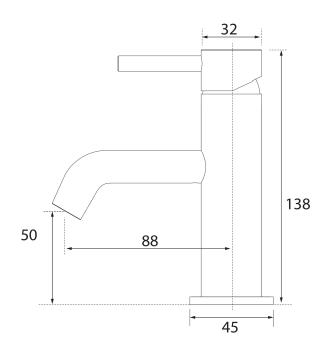

## Storm Mini Basin Mixer

| PRODUCT CODE                  | VST24                                                                                                              |
|-------------------------------|--------------------------------------------------------------------------------------------------------------------|
|                               | Lord for 204 Chairles Chall Construction                                                                           |
| FEATURES                      | Lead-free 304 Stainless Steel Construction                                                                         |
| COLOUR/FINISHES               | Brushed Black (PVD) Chrome Brushed Gunmetal (PVD) Brushed Copper (PVD) Brushed Stainless (304) Brushed Brass (PVD) |
| PRESSURE TYPE                 | All Pressures                                                                                                      |
| MINIMUM PRESSURE              | 35kPa                                                                                                              |
| MAXIMUM PRESSURE              | 500kPa (As per NZ Building Code AS/NZ 3500.1)                                                                      |
| WELS RATING - MAINS PRESSURE  | 4 Star (7L/min)                                                                                                    |
| WELS RATING - LOW<br>PRESSURE | 5 Star (5.0L/Min)                                                                                                  |
| MAXIMUM TEMPERATURE           | 65°C                                                                                                               |
| PLUMBING CONNECTION           | 15mm                                                                                                               |
| SPOUT REACH                   | 88mm                                                                                                               |