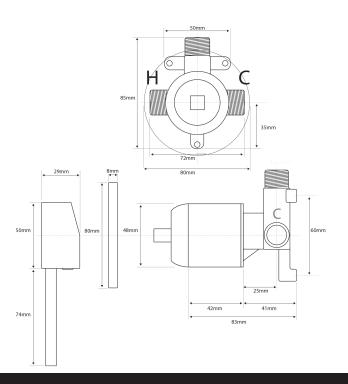

## Aegis-316 Ultra Shower Mixer

| VOD32SS                                       |
|-----------------------------------------------|
|                                               |
| Brushed Stainless (316)                       |
| Lead-free 316 Stainless Steel                 |
| 80mm                                          |
| All Pressures                                 |
| 35kPa                                         |
| 500kPa (As per NZ Building Code AS/NZ 3500.1) |
| 65°C                                          |
| 15mm                                          |
|                                               |
|                                               |

Specifications and dimensions correct at time of publication however are subject to change without notice. Please refer to physical product prior to installation.

Installation instructions for this product are available from the product page on vodaplumbingware.co.nz