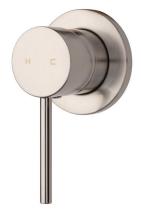

## Aegis-316 Ultra Shower Mixer

| VOD32SS                                       |
|-----------------------------------------------|
|                                               |
| Brushed Stainless (316)                       |
| Lead-free 316 Stainless Steel                 |
| 80mm                                          |
| All Pressures                                 |
| 35kPa                                         |
| 500kPa (As per NZ Building Code AS/NZ 3500.1) |
| 65°C                                          |
| 15mm                                          |
|                                               |
|                                               |