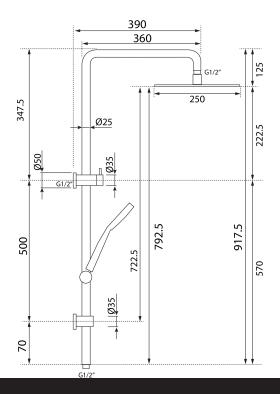

## Aegis-316 Double Head Shower - 1 Function

| PRODUCT CODE                 | VOD71RSS                                                                                                                   |
|------------------------------|----------------------------------------------------------------------------------------------------------------------------|
| FEATURES                     | Built in diverter<br>Interchangeable Inlet/diverter position<br>Lead-free 316 Stainless Steel<br>Single Function Handpiece |
| COLOUR/FINISHES              | Brushed Stainless (316)                                                                                                    |
| DRENCHER DIMENSIONS          | 250mm Diameter                                                                                                             |
| PRESSURE TYPE                | Mains Pressure only                                                                                                        |
| MINIMUM PRESSURE             | 150kPa                                                                                                                     |
| MAXIMUM PRESSURE             | 500kPa (As per NZ Building Code AS/NZ 3500.1)                                                                              |
| WELS RATING - MAINS PRESSURE | 3 Star (8.5L/min)                                                                                                          |
| MAXIMUM TEMPERATURE          | 65°C                                                                                                                       |

Specifications and dimensions correct at time of publication however are subject to change without notice. Please refer to physical product prior to installation.

Installation instructions for this product are available from the product page on vodaplumbingware.co.nz