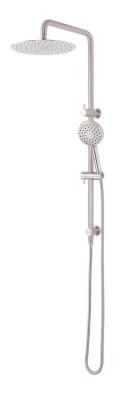

## Aegis-316 Double Head Shower - 1 Function

| PRODUCT CODE                 | VOD71RSS                                                                                                                   |
|------------------------------|----------------------------------------------------------------------------------------------------------------------------|
| FEATURES                     | Built in diverter<br>Interchangeable Inlet/diverter position<br>Lead-free 316 Stainless Steel<br>Single Function Handpiece |
| COLOUR/FINISHES              | Brushed Stainless (316)                                                                                                    |
| DRENCHER DIMENSIONS          | 250mm Diameter                                                                                                             |
| PRESSURE TYPE                | Mains Pressure only                                                                                                        |
| MINIMUM PRESSURE             | 150kPa                                                                                                                     |
| MAXIMUM PRESSURE             | 500kPa (As per NZ Building Code AS/NZ 3500.1)                                                                              |
| WELS RATING - MAINS PRESSURE | 3 Star (8.5L/min)                                                                                                          |
| MAXIMUM TEMPERATURE          | 65°C                                                                                                                       |