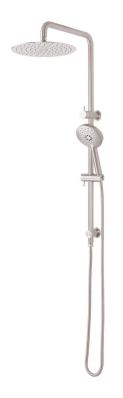

## Aegis-316 Double Head Shower - 3 Function

| PRODUCT CODE                 | VOD73RSS                                                                                                                  |
|------------------------------|---------------------------------------------------------------------------------------------------------------------------|
| FEATURES                     | 3 Function ABS Handpiece<br>Built in diverter<br>Interchangeable Inlet/diverter position<br>Lead-free 316 Stainless Steel |
| COLOUR/FINISHES              | Brushed Stainless (316)                                                                                                   |
| DRENCHER DIMENSIONS          | 250mm Diameter                                                                                                            |
| PRESSURE TYPE                | Mains Pressure only                                                                                                       |
| MINIMUM PRESSURE             | 150kPa                                                                                                                    |
| MAXIMUM PRESSURE             | 500kPa (As per NZ Building Code AS/NZ 3500.1)                                                                             |
| WELS RATING - MAINS PRESSURE | 3 Star (8.5L/min)                                                                                                         |
| MAXIMUM TEMPERATURE          | 65°C                                                                                                                      |