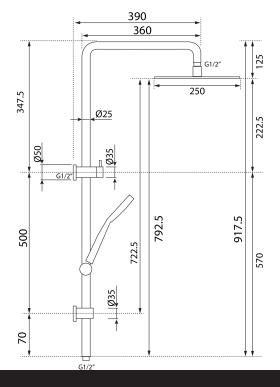

## Aegis-316 Double Head Shower - 3 Function

| PRODUCT CODE                 | VOD73RSS                                                                                                                  |
|------------------------------|---------------------------------------------------------------------------------------------------------------------------|
| FEATURES                     | 3 Function ABS Handpiece<br>Built in diverter<br>Interchangeable Inlet/diverter position<br>Lead-free 316 Stainless Steel |
| COLOUR/FINISHES              | Brushed Stainless (316)                                                                                                   |
| DRENCHER DIMENSIONS          | 250mm Diameter                                                                                                            |
| PRESSURE TYPE                | Mains Pressure only                                                                                                       |
| MINIMUM PRESSURE             | 150kPa                                                                                                                    |
| MAXIMUM PRESSURE             | 500kPa (As per NZ Building Code AS/NZ 3500.1)                                                                             |
| WELS RATING - MAINS PRESSURE | 3 Star (8.5L/min)                                                                                                         |
| MAXIMUM TEMPERATURE          | 65°C                                                                                                                      |

Specifications and dimensions correct at time of publication however are subject to change without notice. Please refer to physical product prior to installation.

Installation instructions for this product are available from the product page on vodaplumbingware.co.nz