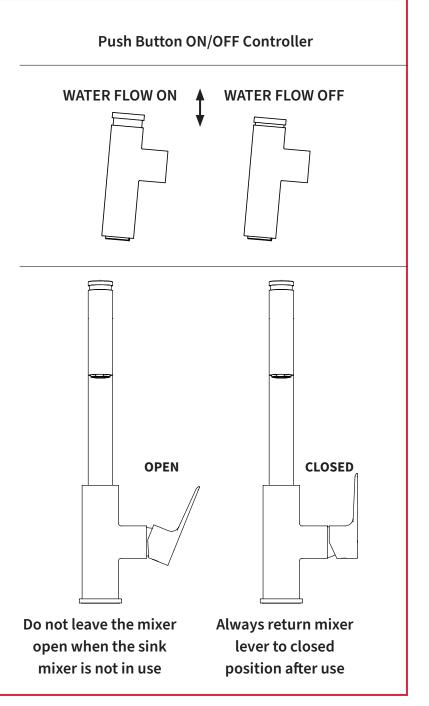

## IMPORTANT NOTICE FOR THE HOUSE HOLDER

The VOP14 Pullout Sink Mixer features a push button ON/OFF controller on the handpiece. It is designed to be switched to the OFF (down) position for short periods of use whilst the sink is being used, and should not be used as an ON/OFF controller for extended periods, and/or whilst the sink mixer is not in use.

The Hot/Cold mixer lever should not be left in the OPEN position for extended periods with the handpiece control set to OFF (down), as the sustained water pressure could cause the pullout hose between the mixer and the handpiece to rupture.

Always return the Hot/Cold mixer to the CLOSED position and the Push button to the ON (up) position when you have finished using the sink mixer.