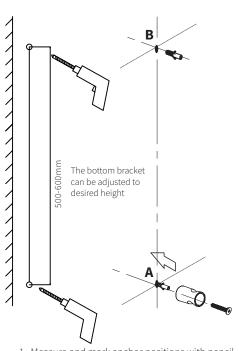

- 1. Measure and mark anchor positions with pencil.
- 2. Drill mounting holes suitable for wall anchors, then push wall anchors into holes.
- 3. Remove end covers from brackets. Slide bottom bracket off rail, and unscrew retaining screw from top bracket and remove.
- 4. Fix bottom bracket in place with screw into wall anchor A.

- 7. Slide handpiece slider onto rail and then slide top bracket onto tube.
- 6. Fix top bracket in place using long screw through bracket and through rail tube into wall anchor B.
- 7. Push end covers onto brackets.