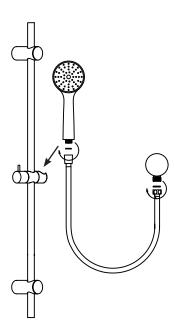

## CONFIGURATION

Mains Pressure systems Install the flow regulator as shown in the diagram below.

Unequal Low Systems Install as supplied.

Equal Low systems Install as supplied.

## Mains Pressure installation only:

Insert the flow regulator with the O-ring facing away from the hose (as shown), between Shower Elbow and Hose. This will comply with the WELS rating. Do NOT fit between handpiece and hose as this can overpressurise the hose and cause premature failure of the shower hose.