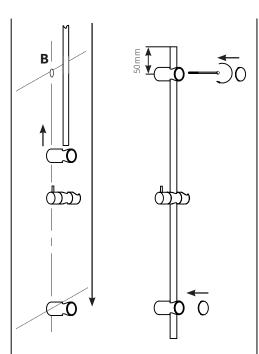

- 7. Slide handpiece slider onto rail and then slide top bracket onto tube.
- 6. Fix top bracket in place using long screw through bracket and through rail tube into wall anchor B.
- 7. Push end covers onto brackets.

- 8. Attach the supply elbow to the supply connection on the wall.
- Attach hose to elbow and handpiece, then insert handpiece into holder.