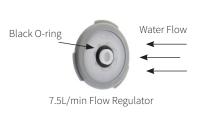

## CONFIGURATION

Mains Pressure systems Install the flow regulator as shown in the diagram below.

Unequal Low Systems Install as supplied.

Equal Low systems Install as supplied.

## Mains Pressure installation only:

Insert the flow regulator with the O-ring facing away from the hose (as shown), between Shower Elbow and Hose. This will comply with the WELS rating. Do NOT fit between handpiece and hose as this can overpressurise the hose and cause premature failure of the shower hose.