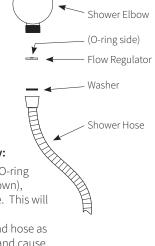

## Mains Pressure installation only:

Insert the flow regulator with the O-ring facing away from the hose (as shown), between Shower Elbow and Hose. This will comply with the WELS rating. Do NOT fit between handpiece and hose as this can overpressurise the hose and cause premature failure of the shower hose.