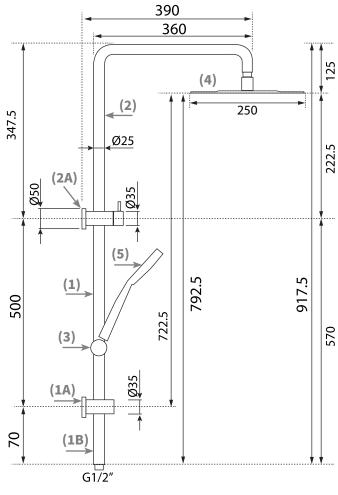

#### **CONTENTS**

- Shower rail (1) with wall connection (1A), with lower bar (1B) atttached
- Upper Drencher bar (2) with inlet/diverter assembly (2A) pre-assembled as Top inlet connection
- Adjustable Slider (handpiece holder) (3)
- 1.5m shower hose with flow restrictor disc fitted
- Shower drencher head (4)
- Three Function ABS Shower handpiece (5)
- Wall fixing kit with upper fixing (7A) and threaded lower fixing (7B), and spare o-rings