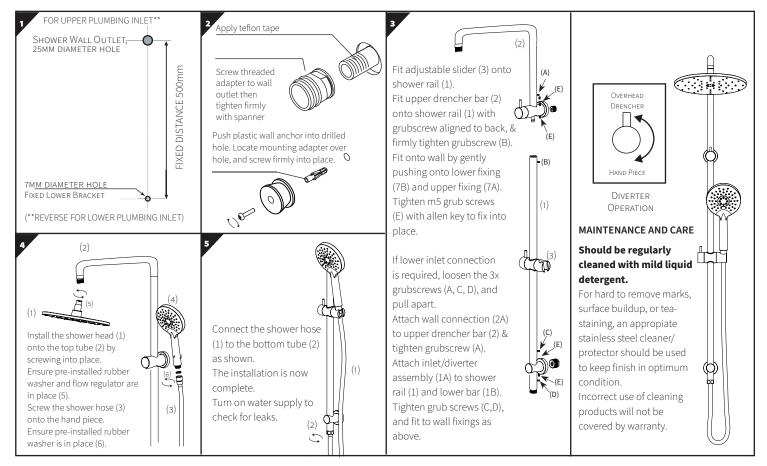

#### **CONTENTS**

- Shower rail (1) with wall connection (1A), with lower bar (1B) atttached
- Upper Drencher bar (2) with inlet/diverter assembly (2A) pre-assembled as Top inlet connection
- Adjustable Slider (handpiece holder) (3)
- 1.5m shower hose with flow restrictor disc fitted
- Shower drencher head (4)
- Three Function ABS Shower handpiece (5)
- Wall fixing kit with upper fixing (7A) and threaded lower fixing (7B), and spare o-rings

#### SHOULD BE CLEANED REGULARLY WITH DILUTED LIQUID DETERGENT AND DRIED WITH A SOFT CLOTH.

Surface buildup, salt water spray, oxidation, and/or tea-staining should be removed with use of a suitable stainless steel cleaner/protector.