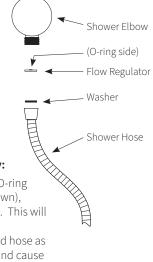

#### Mains Pressure installation only:

Insert the flow regulator with the O-ring facing away from the hose (as shown), between Shower Elbow and Hose. This will comply with the WELS rating.

Do NOT fit between handpiece and hose as this can overpressurise the hose and cause premature failure of the shower hose.