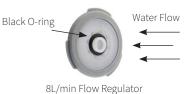

#### CONFIGURATION

Mains Pressure systems Install the flow regulator as shown in the diagram below.

Unequal Low Systems Install as supplied.

Equal Low systems Install as supplied.

#### Mains Pressure installation only:

Insert the flow regulator with the O-ring facing away from the hose (as shown), between Shower Elbow and Hose. This will comply with the WELS rating.

Do NOT fit between handpiece and hose as this can overpressurise the hose and cause premature failure of the shower hose.