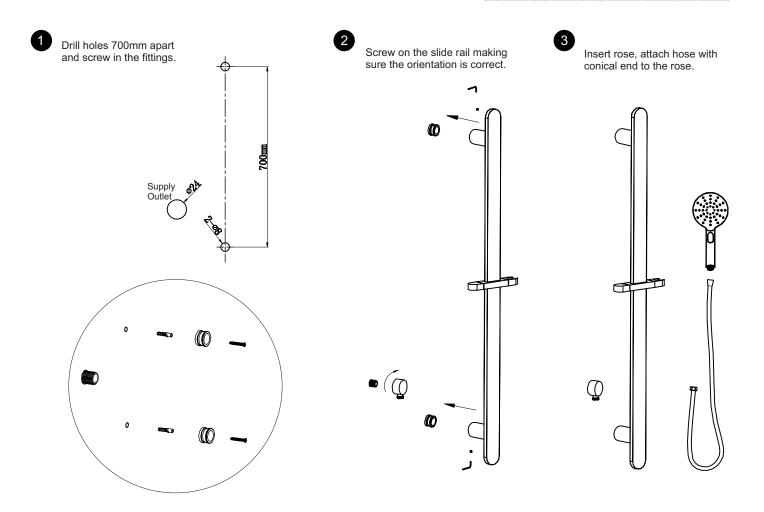

# **CONTENTS**

- Wall brackets
- Fixing kit
- Glide bar with adjuster/holder
- 1.5m shower hose
- Shower Supply Elbow
- Shower Handpiece
- Flow Regulator (for Mains Pressure installations)

## **INSTALLATION**

\*FOR PRESSURES EXCEEDING 500kPa INSTALL A PRESSURE REDUCING VALVE. THOROUGHLY FLUSH ALL PIPES TO ELIMINATE ANY REMAINING DIRT AND RESIDUE, AND INSTALL INLINE FILTERS. FAILURE TO DO SO MAY VOID THE WARRANTY.