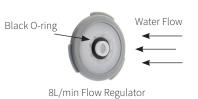

#### **CONTENTS**

- Rail with adjuster/holder
- Wall brackets
- Fixing kit
- 1.5m shower hose with flow regulator disc fitted\*\*
- Supply elbow
- Shower handpiece

\*\*Ensure the flow regulator is fitted with the O-ring facing away from the hose (as shown), between Shower Elbow and Hose. This will comply with the WELS rating. Do NOT fit between handpiece and hose as this can overpressurise the hose and cause premature failure of the shower hose.