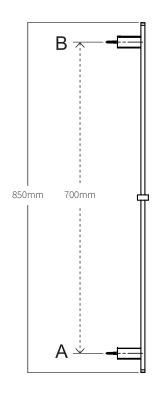

- 1. Decide where you would like your Shower rail positioned in relation to your elbow (water supply) then measure and mark hole positions (at points A and B) with a pencil at exactly 700mm apart.
- 2. Drill two holes where you have marked.
- 3. Fit the wall fixing parts into the drilled holes.
- 4. Push the rail bracket onto the wall fixings, then tighten the grub screws.
- 5. Fix the elbow to the water inlet.
- 6. Attach hose to elbow and handpiece then insert the shower handpiece into holder on the rail.