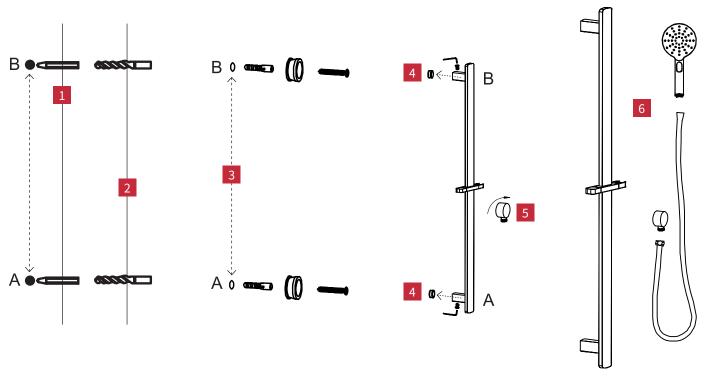

#### **CONTENTS**

- Rail with adjuster/holder
- Wall brackets
- Fixing kit
- 1.5m shower hose with flow regulator disc fitted\*\*
- Supply elbow
- Shower handpiece

\*\*Ensure the flow regulator is fitted with the O-ring facing away from the hose (as shown), between Shower Elbow and Hose. This will comply with the WELS rating. Do NOT fit between handpiece and hose as this can overpressurise the hose and cause premature failure of the shower hose.

- 1. Decide where you would like your Shower rail positioned in relation to your elbow (water supply) then measure and mark hole positions (at points A and B) with a pencil at exactly 700mm apart.
- 2. Drill two holes where you have marked.
- 3. Fit the wall fixing parts into the drilled holes.
- 4. Push the rail bracket onto the wall fixings, then tighten the grub screws.
- 5. Fix the elbow to the water inlet.
- 6. Attach hose to elbow and handpiece then insert the shower handpiece into holder on the rail.