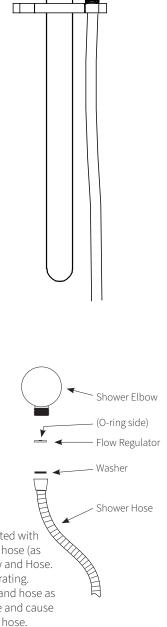

#### **CONTENTS**

- Rail with adjuster/holder
- Wall brackets
- Fixing kit
- 1.5m shower hose with flow regulator disc fitted\*\*
- Supply elbow
- Shower handpiece

\*\*Ensure the flow regulator is fitted with the O-ring facing away from the hose (as shown), between Shower Elbow and Hose. This will comply with the WELS rating. Do NOT fit between handpiece and hose as this can overpressurise the hose and cause premature failure of the shower hose.