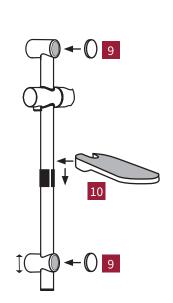

8

6. Slide the rail tube through the botttom bracket.

7. Slide top bracket onto tube and attach with

7a

9. Push end covers onto brackets. 10. Attach soap dish to black plastic fitting on slide rail tube, ensure small tab on soap dish aligns with opening on the fitting.