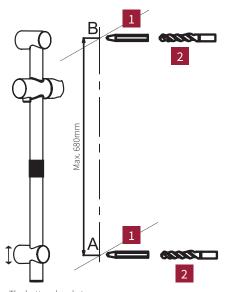

4. Push wall anchors into holes.

anchor A.

5. Fix bottom bracket in place with screw into wall

## ATTACH PROOF OF PURCHASE HERE

The bottom bracket can be adjusted to desired height

- 1. Measure and mark anchor positions with pencil.
- 2. Drill mounting holes suitable for wall anchors.
- 3. Remove end covers from brackets. Slide bottom bracket off rail, then unscrew retaining screw from top bracket and remove.

8

6. Slide the rail tube through the botttom bracket.

7. Slide top bracket onto tube and attach with

7a

9. Push end covers onto brackets. 10. Attach soap dish to black plastic fitting on slide rail tube, ensure small tab on soap dish aligns with opening on the fitting.