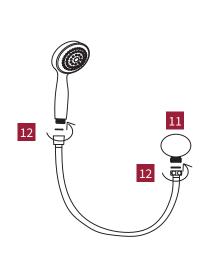

11. Attach the supply elbow to the supply connection on the wall.

12. Attach hose to elbow and handpiece, then insert handpiece into holder.