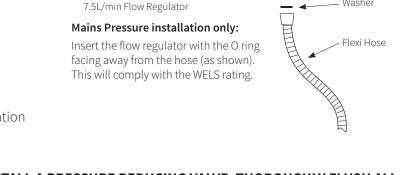

## CONFIGURATION

Mains Pressure systems Install the flow restrictor as shown in the diagram below. Unequal Low systems Install as supplied. Equal Low systems Install as supplied.

CONTENTS

- Wall brackets and covers
- Fixing kit (wall anchors & screws)
- Glide bar with adjuster/holder •
- 1.5m supply hose
- Supply elbow
- Shower handpiece
- Soap dish
- Flow regulator for Mains Pressure installation

Black O-ring

CAUTION: If using your own screws to install the wall brackets, DO NOT use counter sunk type screws as this will void the warranty.

Water Flow

Shower Elbow

(O-ring side) Flow Regulator

Washer

**B** 4