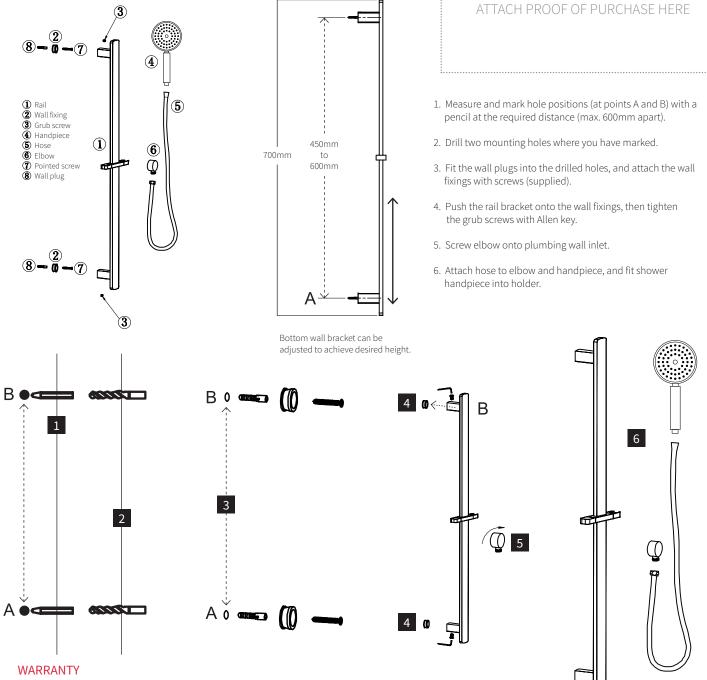

## **CONTENTS**

- Rail with adjuster/holder
- Wall brackets and covers
- Fixing kit
- 1.5m supply hose
- Supply elbow
- Shower handpiece
- 8L/min Flow regulator for Mains Pressure installation

## **INSTALLATION**

\*FOR PRESSURES EXCEEDING 500kPa INSTALL A PRESSURE REDUCING VALVE. THOROUGHLY FLUSH ALL PIPES TO ELIMINATE ANY REMAINING DIRT AND RESIDUE, AND INSTALL INLINE FILTERS. FAILURE TO DO SO MAY VOID THE WARRANTY.